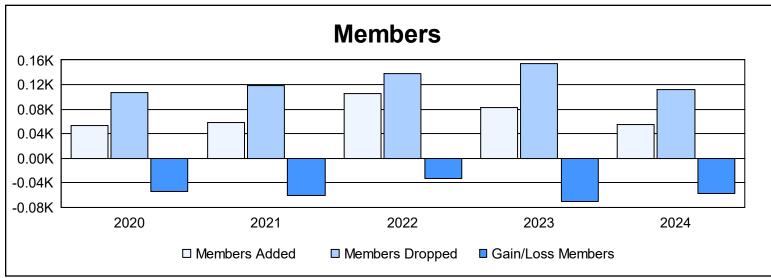

District 26 M7 As of June 2024 Cumulative

| Year      | New<br>Clubs | Dropped<br>Clubs | Gain/<br>Loss<br>Clubs | New<br>Members | Charter<br>Members | Reinstate<br>Members | Transfer<br>Members | Total<br>Member<br>Added | Total<br>Members<br>Dropped | Gain/<br>Loss<br>Members |
|-----------|--------------|------------------|------------------------|----------------|--------------------|----------------------|---------------------|--------------------------|-----------------------------|--------------------------|
| 2019-2020 | 0            | 1                | -1                     | 49             | 0                  | 4                    | 0                   | 53                       | 107                         | -54                      |
| 2020-2021 | 0            | 1                | -1                     | 52             | 0                  | 5                    | 1                   | 58                       | 118                         | -60                      |
| 2021-2022 | 0            | 1                | -1                     | 95             | 0                  | 7                    | 3                   | 105                      | 138                         | -33                      |
| 2022-2023 | 0            | 3                | -3                     | 72             | 0                  | 6                    | 5                   | 83                       | 154                         | -71                      |
| 2023-2024 | 0            | 0                | 0                      | 53             | 0                  | 0                    | 2                   | 55                       | 112                         | -57                      |
| Average   | 0            | 1                | -1                     | 64             | 0                  | 4                    | 2                   | 71                       | 126                         | -55                      |