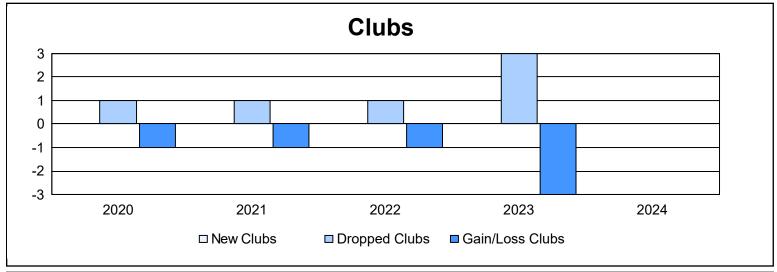

District 26 M7 As of June 2024 Cumulative

| Year      | New<br>Clubs | Dropped<br>Clubs | Gain/<br>Loss<br>Clubs | New<br>Members | Charter<br>Members | Reinstate<br>Members | Transfer<br>Members | Total<br>Member<br>Added | Total<br>Members<br>Dropped | Gain/<br>Loss<br>Members |
|-----------|--------------|------------------|------------------------|----------------|--------------------|----------------------|---------------------|--------------------------|-----------------------------|--------------------------|
| 2019-2020 | 0            | 1                | -1                     | 49             | 0                  | 4                    | 0                   | 53                       | 107                         | -54                      |
| 2020-2021 | 0            | 1                | -1                     | 52             | 0                  | 5                    | 1                   | 58                       | 118                         | -60                      |
| 2021-2022 | 0            | 1                | -1                     | 95             | 0                  | 7                    | 3                   | 105                      | 138                         | -33                      |
| 2022-2023 | 0            | 3                | -3                     | 72             | 0                  | 6                    | 5                   | 83                       | 154                         | -71                      |
| 2023-2024 | 0            | 0                | 0                      | 53             | 0                  | 0                    | 2                   | 55                       | 112                         | -57                      |
| Average   | 0            | 1                | -1                     | 64             | 0                  | 4                    | 2                   | 71                       | 126                         | -55                      |